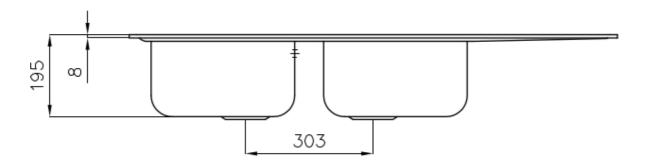

#### **DETAILS**

| Edge/Installation Type | Standard (8 mm Edge)                                            |
|------------------------|-----------------------------------------------------------------|
| Finish                 | Foster brushed                                                  |
| Material               | AISI 304 stainless steel                                        |
| Texture                | Foster brushed                                                  |
| Base                   | 80-90 cm                                                        |
| Dimensions             | 1160 x 500 mm                                                   |
| Standard fittings      | Fixing hooks, gasket, drain, overflow and siphon, boxed packing |
| Mixer holes            | 1 standard hole - 2nd hole on request                           |
| Built-in hole          | 1140 x 480 mm                                                   |
|                        |                                                                 |

### **TECHNICAL DATA**