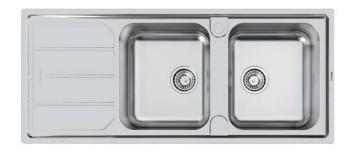

# **Sink Elettra**

Bowl on the right Kitchen Sinks Code: 5812 061

#### **DETAILS**

| Edge/Installation Type | Standard (8 mm Edge)                                            |
|------------------------|-----------------------------------------------------------------|
| Finish                 | Foster brushed                                                  |
| Material               | AISI 304 stainless steel                                        |
| Texture                | Foster brushed                                                  |
| Base                   | 80-90 cm                                                        |
| Dimensions             | 1160 x 500 mm                                                   |
| Standard fittings      | Fixing hooks, gasket, drain, overflow and siphon, boxed packing |
| Mixer holes            | 1 standard hole - 2nd hole on request                           |
| Built-in hole          | 1140 x 480 mm                                                   |
|                        |                                                                 |

| Drainer                   | Yes                                                                                                                                                                                                                                                    |
|---------------------------|--------------------------------------------------------------------------------------------------------------------------------------------------------------------------------------------------------------------------------------------------------|
| Width                     | 116 cm                                                                                                                                                                                                                                                 |
| Bowl dimension            | 341x400mm                                                                                                                                                                                                                                              |
| Number of bowls           | 2 bowls                                                                                                                                                                                                                                                |
| Waste fitting             | 3,5" drain                                                                                                                                                                                                                                             |
| FEATURES                  |                                                                                                                                                                                                                                                        |
| 2nd / 3rd hole availaible | The sink can be customized with the execution on request of additional holes, usable for double-hole mixers, for remote controlled drains or for the installation of soap dispensers. The positions are marked on the drawings with dotted line holes. |
| Added value               | Foster uses steel thicknesses higher than those used on average by other manufacturers. This is how, thanks to our long experience, we know how to make sinks of superior quality and with a better resistance to aging.                               |
| Basket 3,5" waste fitting | The drain is equipped with a large 3.5" drain, with the practical basket cap that prevents the discharge of solid parts.                                                                                                                               |
| Sliding brackets          |                                                                                                                                                                                                                                                        |