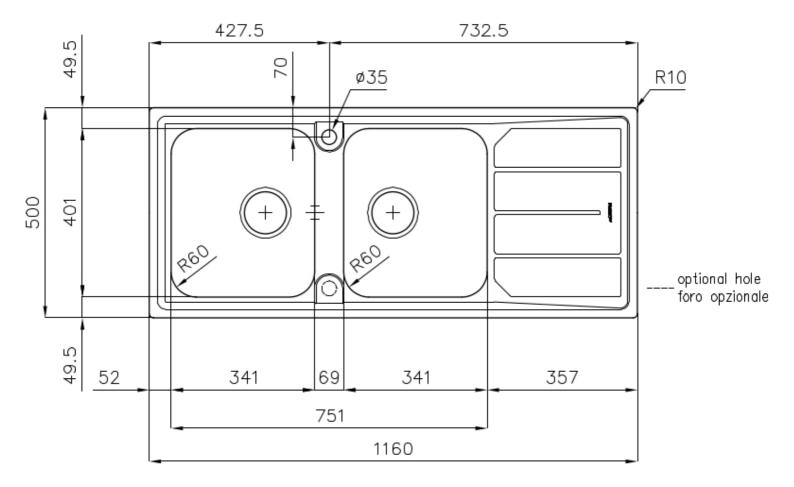

#### **DETAILS**

| Edge/Installation Type | Standard (8 mm Edge)                                            |
|------------------------|-----------------------------------------------------------------|
| Finish                 | Foster brushed                                                  |
| Material               | AISI 304 stainless steel                                        |
| Texture                | Foster brushed                                                  |
| Base                   | 80-90 cm                                                        |
| Dimensions             | 1160 x 500 mm                                                   |
| Standard fittings      | Fixing hooks, gasket, drain, overflow and siphon, boxed packing |
| Mixer holes            | 1 standard hole - 2nd hole on request                           |
| Built-in hole          | 1140 x 480 mm                                                   |
|                        |                                                                 |

| Drainer                   | Yes                                                                                                                                                                                                                                                    |
|---------------------------|--------------------------------------------------------------------------------------------------------------------------------------------------------------------------------------------------------------------------------------------------------|
| Width                     | 116 cm                                                                                                                                                                                                                                                 |
| Bowl dimension            | 341x400mm                                                                                                                                                                                                                                              |
| Number of bowls           | 2 bowls                                                                                                                                                                                                                                                |
| Waste fitting             | 3,5" drain                                                                                                                                                                                                                                             |
| FEATURES                  |                                                                                                                                                                                                                                                        |
| 2nd / 3rd hole availaible | The sink can be customized with the execution on request of additional holes, usable for double-hole mixers, for remote controlled drains or for the installation of soap dispensers. The positions are marked on the drawings with dotted line holes. |
| Added value               | Foster uses steel thicknesses higher than those used on average by other manufacturers. This is how, thanks to our long experience, we know how to make sinks of superior quality and with a better resistance to aging.                               |
| Basket 3,5" waste fitting | The drain is equipped with a large 3.5" drain, with the practical basket cap that prevents the discharge of solid parts.                                                                                                                               |
| Sliding brackets          |                                                                                                                                                                                                                                                        |

### **TECHNICAL DATA**